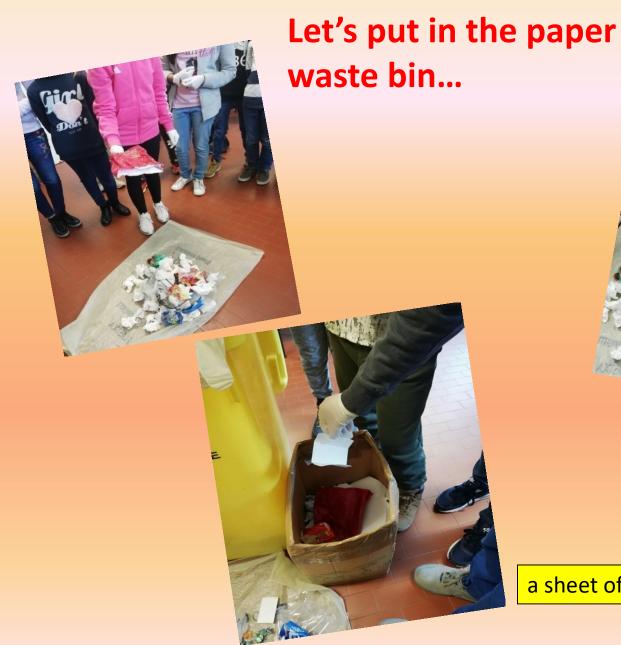

Let's empty the waste bin classe 1°C



We look at waste of the week





a sheet of exercise book



# The juice carton must be recycled: the carton in the paper bin and the straw in the plastic bin





# the paper container at the end



### Let's put in the plastic waste bin...



the snack bag

an highlighter





A plastic bottle

#### In the plastic waste bin put...



a broken ruler



a transparent plastic bag



some handkerchiefs bags

# In the plastic waste bin we also put...

the electric waste left by the electrician who adjusted the LIM





#### Let's put in the undifferentiated waste bin...







Pen's straw

Electric cable

Typewriter ribbons



some used handkerchiefs

## Let's put in the organic waste bin...

some cookies





# After a week in the undifferentiated waste bin remains...