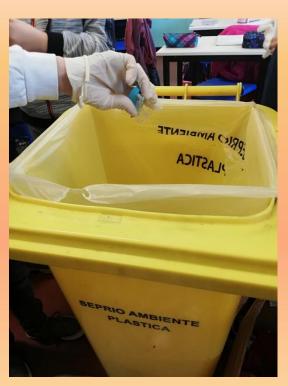

# In the plastic waste bin we also put...

the electric waste left by the electrician who adjusted the LIM