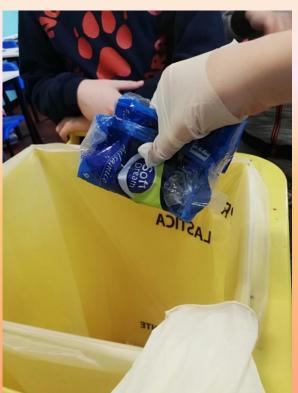

### Let's put in the plastic waste bin...

the snack bag

an highlighter

A plastic bottle