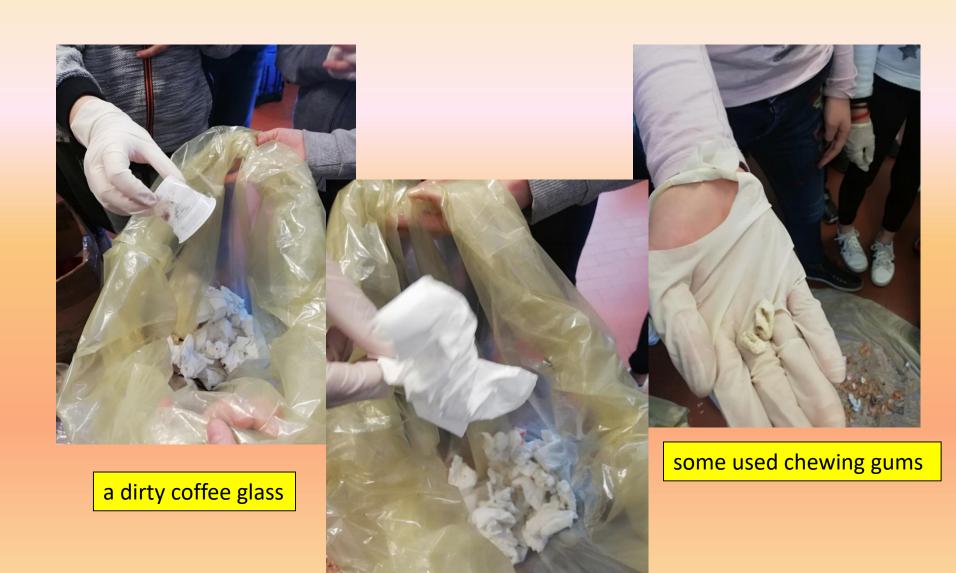

Let's empty the waste bin classe 1°C



We look at waste of the week





a sheet of exercise book



# The juice carton must be recycled: the carton in the paper bin and the straw in the plastic bin





# the paper container at the end



### Let's put in the plastic waste bin...



the snack bag

an highlighter





A plastic bottle

#### In the plastic waste bin put...



a broken ruler



a transparent plastic bag



some handkerchiefs bags

# In the plastic waste bin we also put...

the electric waste left by the electrician who adjusted the LIM





#### Let's put in the undifferentiated waste bin...







Pen's straw

Electric cable

Typewriter ribbons



some used handkerchiefs

## Let's put in the organic waste bin...

some cookies





# After a week in the undifferentiated waste bin remains...