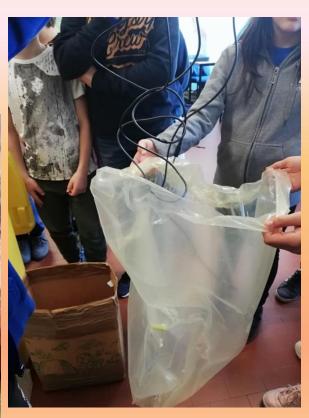

#### Let's put in the undifferentiated waste bin...

Pen's straw

Electric cable

Typewriter ribbons

some used handkerchiefs