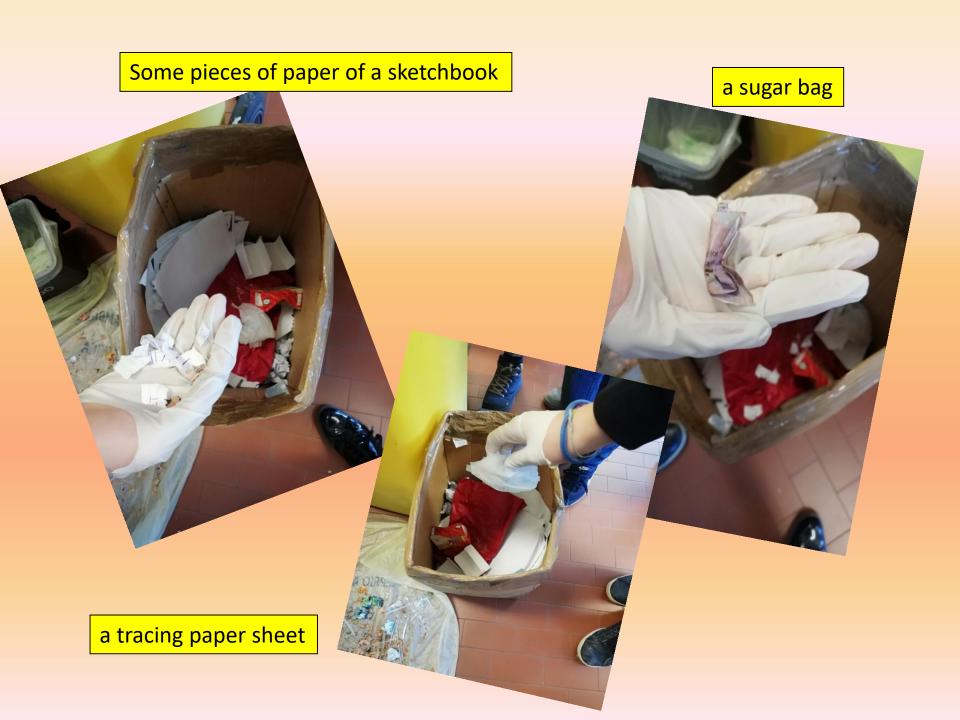

Let's empty the waste bin classe 1°C

We look at waste of the week

a sheet of exercise book

# the paper container at the end