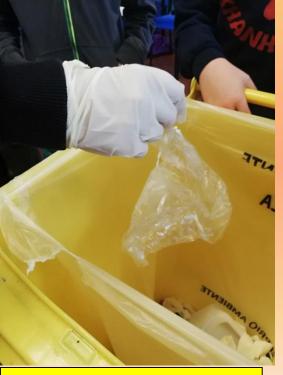

#### In the plastic waste bin put...

a broken ruler

a transparent plastic bag

some handkerchiefs bags