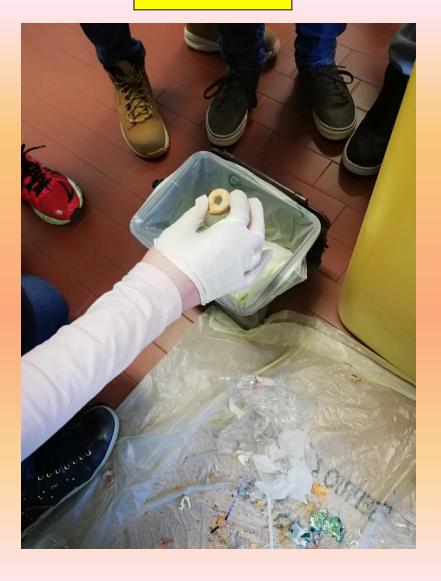

Let's empty the waste bin classe 1°C



We look at waste of the week





a sheet of exercise book



# The juice carton must be recycled: the carton in the paper bin and the straw in the plastic bin





# the paper container at the end



### Let's put in the plastic waste bin...



the snack bag

an highlighter





A plastic bottle

#### In the plastic waste bin put...



a broken ruler



a transparent plastic bag



some handkerchiefs bags

# In the plastic waste bin we also put...

the electric waste left by the electrician who adjusted the LIM





#### Let's put in the undifferentiated waste bin...







Pen's straw

Electric cable

Typewriter ribbons



some used handkerchiefs

## Let's put in the organic waste bin...

some cookies





# After a week in the undifferentiated waste bin remains...