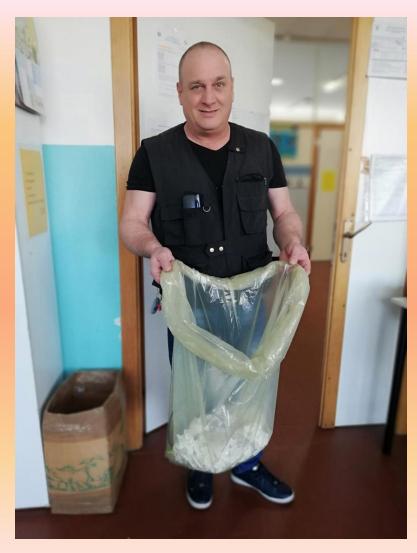

te bin classe 1°C



We look at waste of the week





a sheet of exercise book



# The juice carton must be recycled: the carton in the paper bin and the straw in the plastic bin





# the paper container at the end



### Let's put in the plastic waste bin...



the snack bag

an highlighter





A plastic bottle

#### In the plastic waste bin put...



a broken ruler



a transparent plastic bag



some handkerchiefs bags

# In the plastic waste bin we also put...

the electric waste left by the electrician who adjusted the LIM





#### Let's put in the undifferentiated waste bin...







Pen's straw

Electric cable

Typewriter ribbons



some used handkerchiefs

## Let's put in the organic waste bin...

some cookies





# After a week in the undifferentiated waste bin remains...