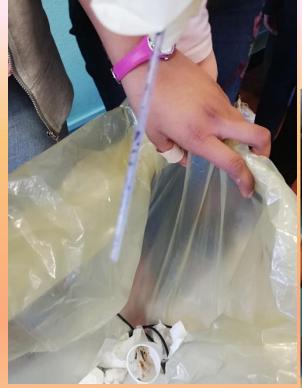

# In the plastic waste bin we also put...

the electric waste left by the electrician who adjusted the LIM