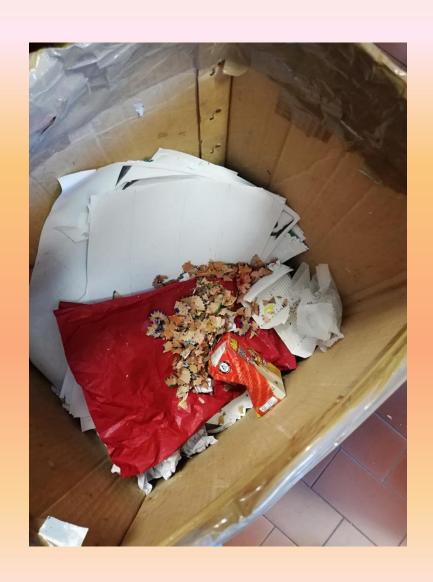

Let's empty the waste bin classe 1°C



We look at waste of the week





a sheet of exercise book



# The juice carton must be recycled: the carton in the paper bin and the straw in the plastic bin





# the paper container at the end



### Let's put in the plastic waste bin...



the snack bag

an highlighter





A plastic bottle

#### In the plastic waste bin put...



a broken ruler



a transparent plastic bag



some handkerchiefs bags

# In the plastic waste bin we also put...

the electric waste left by the electrician who adjusted the LIM





#### Let's put in the undifferentiated waste bin...







Pen's straw

Electric cable

Typewriter ribbons



some used handkerchiefs

## Let's put in the organic waste bin...

some cookies





# After a week in the undifferentiated waste bin remains...