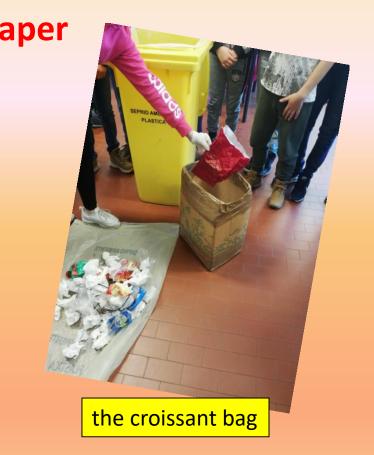

Let's empty the waste bin classe 1°C



We look at waste of the week





a sheet of exercise book



# The juice carton must be recycled: the carton in the paper bin and the straw in the plastic bin





# the paper container at the end



### Let's put in the plastic waste bin...



the snack bag

an highlighter





A plastic bottle

#### In the plastic waste bin put...



a broken ruler



a transparent plastic bag



some handkerchiefs bags

# In the plastic waste bin we also put...

the electric waste left by the electrician who adjusted the LIM





#### Let's put in the undifferentiated waste bin...







Pen's straw

Electric cable

Typewriter ribbons



some used handkerchiefs

## Let's put in the organic waste bin...

some cookies





# After a week in the undifferentiated waste bin remains...