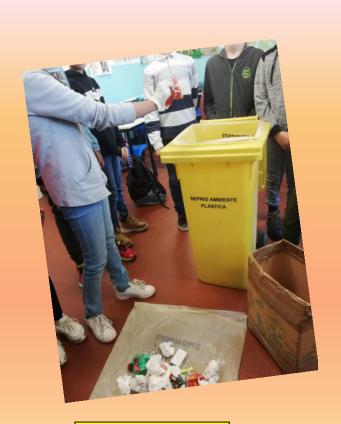

### Let's put in the plastic waste bin...

the snack bag

an highlighter

A plastic bottle