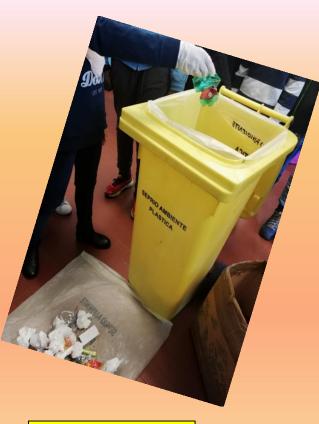

#### In the plastic waste bin put...

a broken ruler

a transparent plastic bag

some handkerchiefs bags