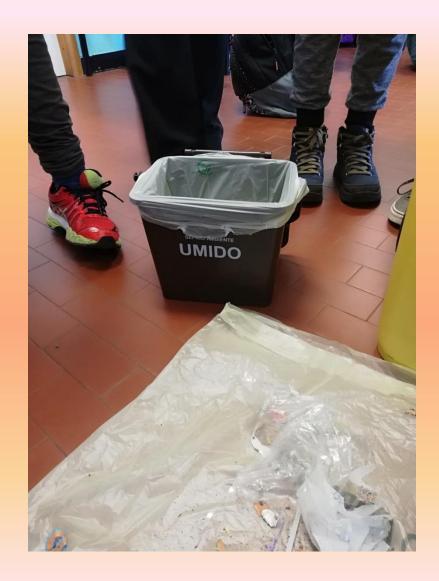

Let's empty the waste bin classe 1°C



We look at waste of the week





a sheet of exercise book



# The juice carton must be recycled: the carton in the paper bin and the straw in the plastic bin





# the paper container at the end



### Let's put in the plastic waste bin...



the snack bag

an highlighter





A plastic bottle

#### In the plastic waste bin put...



a broken ruler



a transparent plastic bag



some handkerchiefs bags

# In the plastic waste bin we also put...

the electric waste left by the electrician who adjusted the LIM





#### Let's put in the undifferentiated waste bin...







Pen's straw

Electric cable

Typewriter ribbons



some used handkerchiefs

## Let's put in the organic waste bin...

some cookies





# After a week in the undifferentiated waste bin remains...